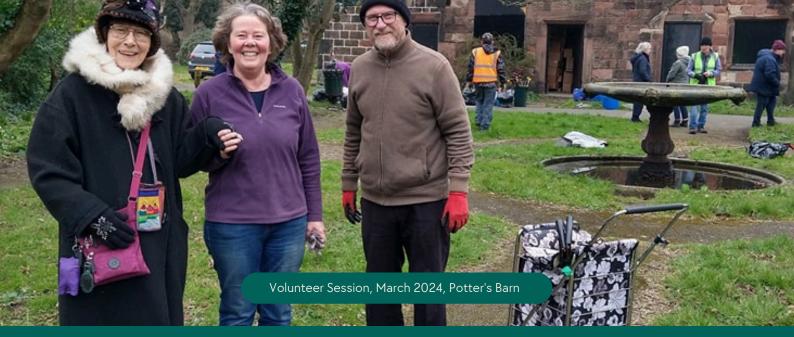

#### Potter's Barn

Potter's Barn is a lively park with great facilities for dog walkers and skaters alike. It is also a green lung by the main road and this year we have seen our roses bloom following 2022's fundraising campaign. In 2025, we are looking to continue to revamp the area next to the Crosby Road South entrance.