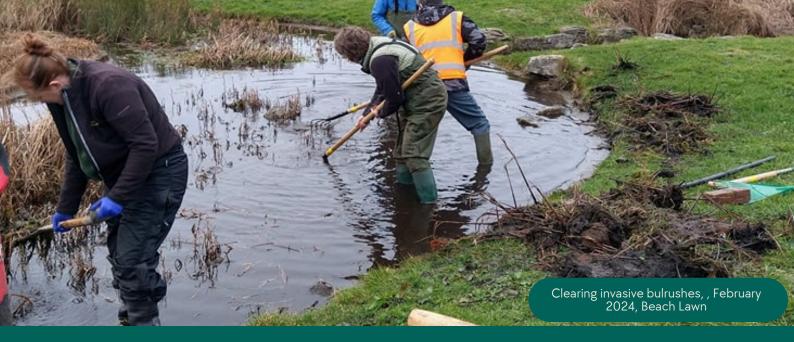

# <u>Beach Lawn</u>

We had a further set of action days in Beach Lawn to continue the work of clearing the invasive bulrushes which have taken over much of the area.

We have also worked on the ravine and rockery area to uncover stone ornamental areas along the path.