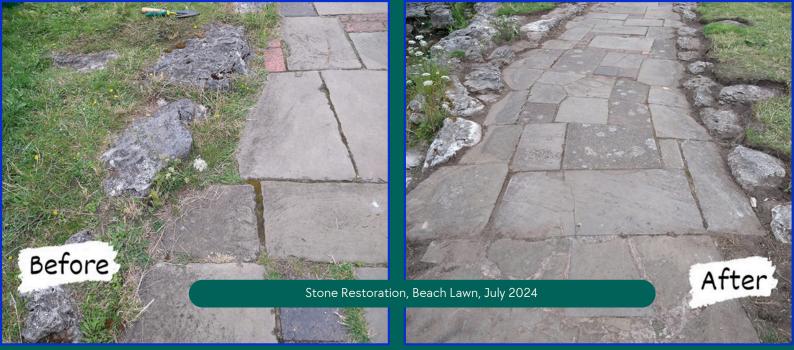

# <u>Beach Lawn</u>

We had a further set of action days in Beach Lawn to continue the work of clearing the invasive bulrushes which have taken over much of the area.

We have also worked on the ravine and rockery area to uncover stone ornamental areas along the path.