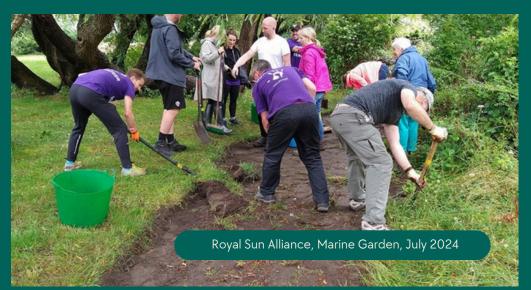

# <u>Marine Garden</u>

Marine Garden - along with Crescent Garden – act as the two entry points for the Gardens from South Road. The Garden has a substantial rockery, bog garden and large lawned area. It also hosts our annual Autumn Festival.

This year we have continued to maintain the honeycomb paving at the base of the rockery. We were also pleased to partner with the Wanderlust Theatre Company for a performance of *Twelfth Night*. We are grateful to DEFRA and Royal Sun Alliance for their support with their corporate action days.