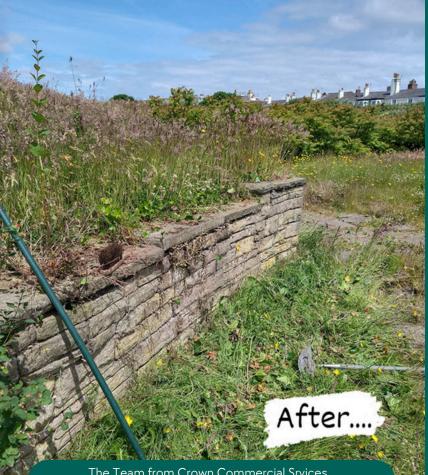

### **Crescent Garden**

As our largest Garden, there is always much to do in Crescent. In 2024 we have continued to clear back overgrown mats of grass to uncover the original 1930s edging.

Thank you to our members, volunteers and Crown Commercial Services who have continued to partner with us.

CCSs work over the last two years has really made a difference.

Registered Charity 1169385 contact@fowsg.co.uk

The Team from Crown Commercial Srvices, Crescent Garden, May 2024