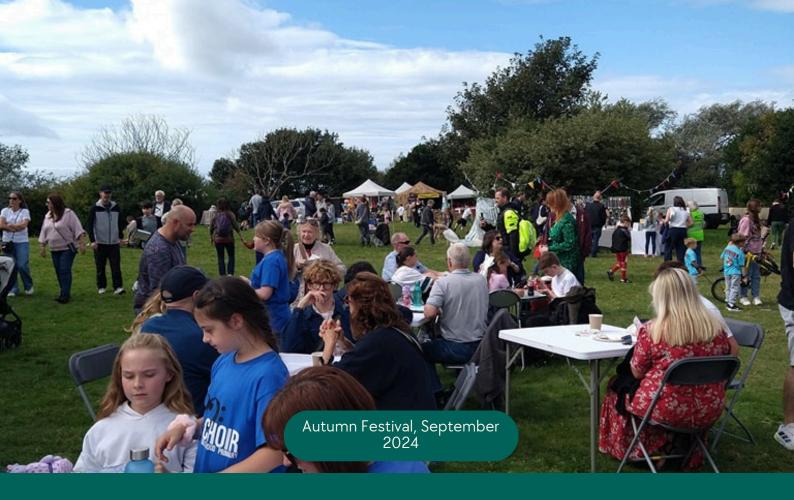

### <u>Autumn Festival</u>

The Autumn Festival took place on Saturday 14th September 2024. We hosted a number of stalls from independent providers, children's games, a steam train, Sefton Libraries reading session and our array of refreshments and plant sales. The dedication of the organising committee and the good weather made this our most successful Festival to date.