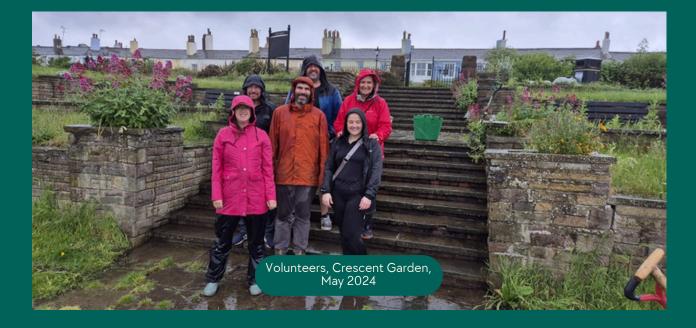

### **Crescent Garden**

As our largest Garden, there is always much to do in Crescent. In 2024 we have continued to clear back overgrown mats of grass to uncover the original 1930s edging.

Thank you to our members, volunteers and Crown Commercial Services who have continued to partner with us.

CCSs work over the last two years has really made a difference.

Registered Charity 1169385 contact@fowsg.co.uk

The Team from Crown Commercial Srvices, Crescent Garden, May 2024